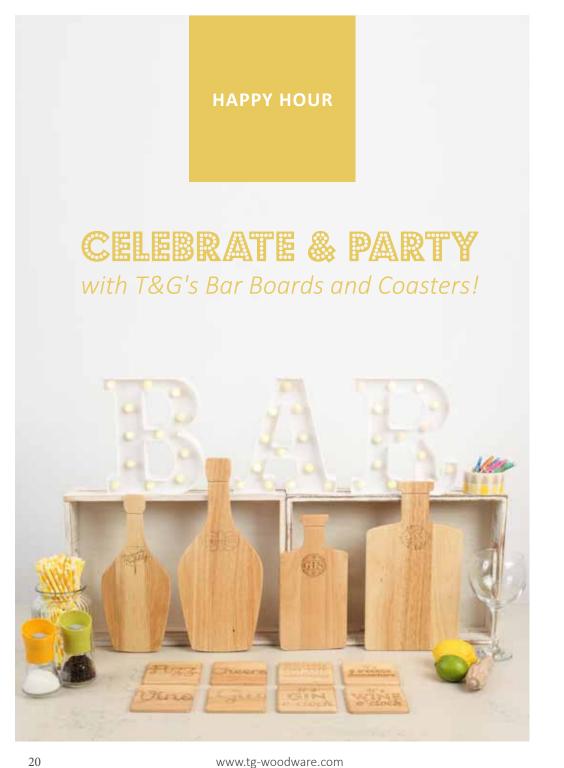

**MIX IT UP** 

Salt & pepper mills in white and grey are prefect for complementing your on trend kitchen.

**GO BIG** Make a statement with these giant boards. Fantastic for serving & display.