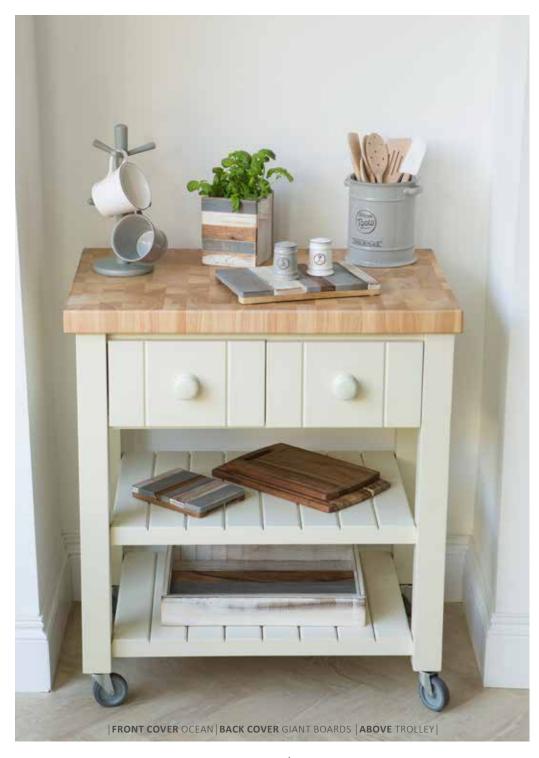

# CRATE EXTRA SPACE

Set of 3 crates to store tidy or display.

**CHIP OFF THE OLD BLOCK** 

Timeless and practical this beautiful end grain board is made from hevea wood.

18

**BRIGHT** Perfect for relaxed get togethers.

**CRATE EXPECTATIONS** 

A handy crate, stores your mills and protects work surfaces from excess grind.

**TAKE A REST** This acacia mill rest is perfect for keeping surfaces clean and tidy.

www.tg-woodware.com www.tg-woodware.com 19