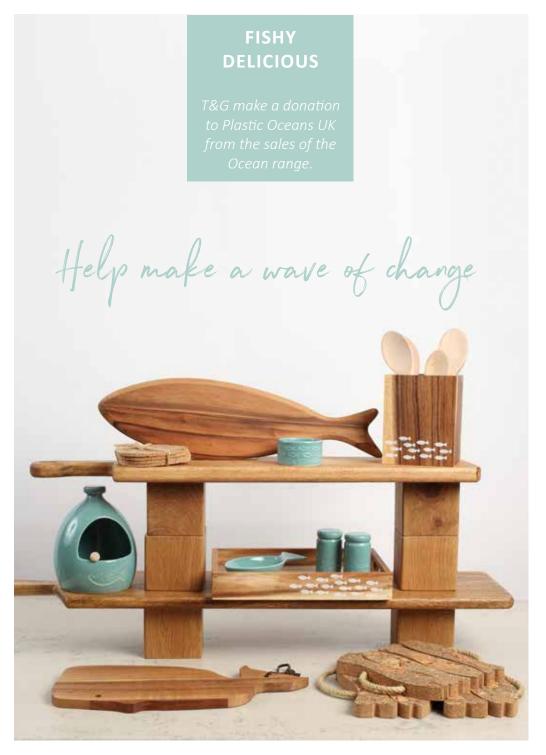

# Help make a wave of change

Storage jars have 3 different lid designs.

#### **GOT IT COVERED**

Assortment of fishy shaped trivets, you'll be snapping them up.

#### **WE'VE HAD A WHALE OF A TIME**

Designing this award winning range.

3

www.tg-woodware.com

#### **WHAT A DISH**

Ocean butter dish and fish dish have gone down a storm.