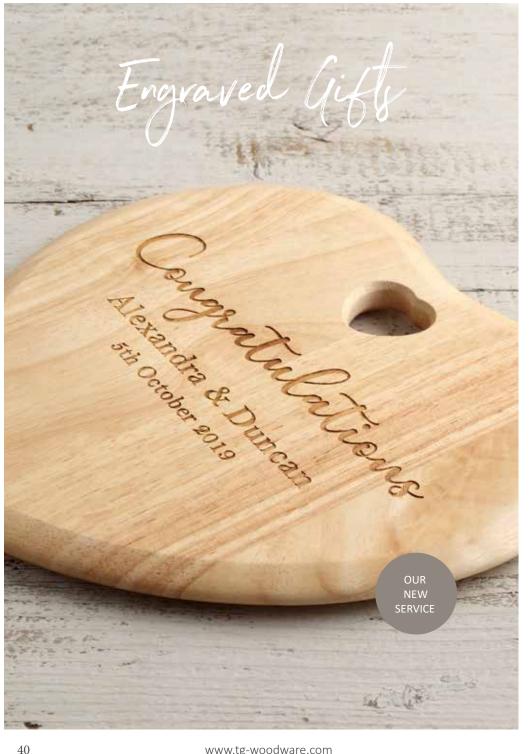

HACE BEE

perfect as a bottle

holder.

**PRESENTATION**Serving & sharing.

More colours ilable see page 19

0 www.tg-woodware.com www.tg-woodware.com 41