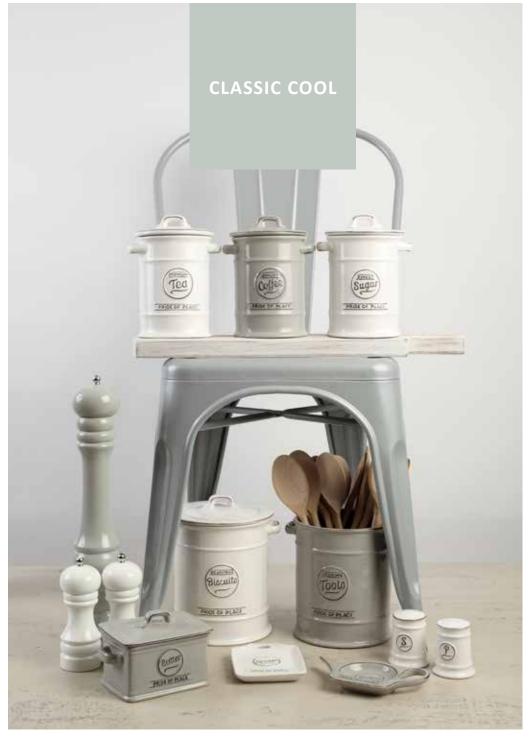

#### **YUMMY BISCUITS**

Also available in green & cream.

A MILL TO MATCH See page 18.

CLASSIC

Grey capstan S&P mills for every season.

TIME FOR TEA

Perfect little tea bag tidy.