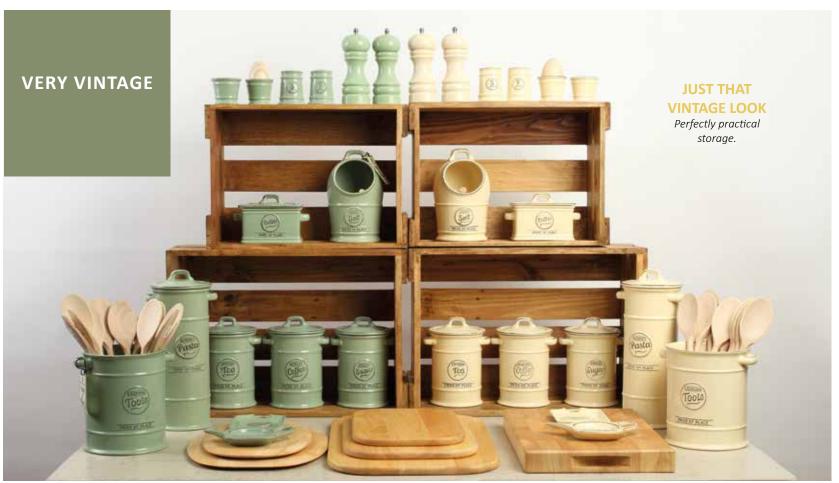

# CRATE EXTRA SPACE

Set of 3 crates to store tidy or display.

**CHIP OFF THE OLD BLOCK** 

Timeless and practical this beautiful end grain board is made from hevea wood.

18

**BRIGHT** Perfect for relaxed get togethers.

**CRATE EXPECTATIONS** 

A handy crate, stores your mills and protects work surfaces from excess grind.

**TAKE A REST** This acacia mill rest is perfect for keeping surfaces clean and tidy.

www.tg-woodware.com www.tg-woodware.com 19