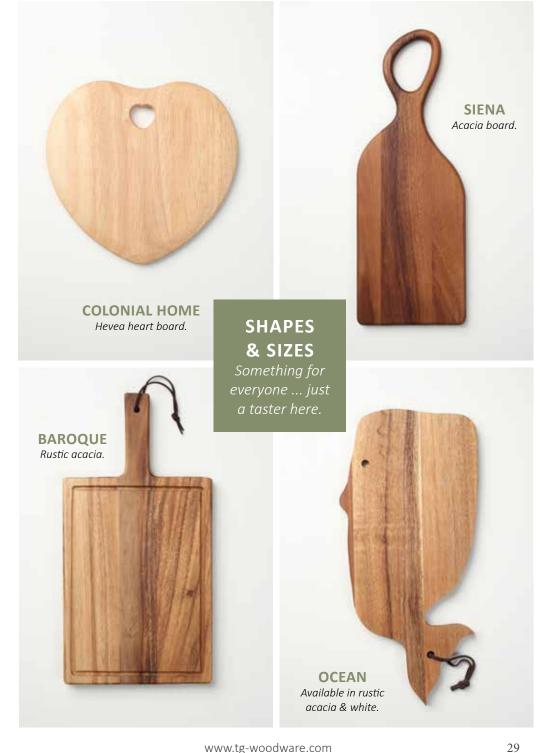

#### **FISHING FOR COMPLIMENTS**

Available in rustic acacia and rustic white, these sophisticated boards are beautifully shaped for serving and decoration.