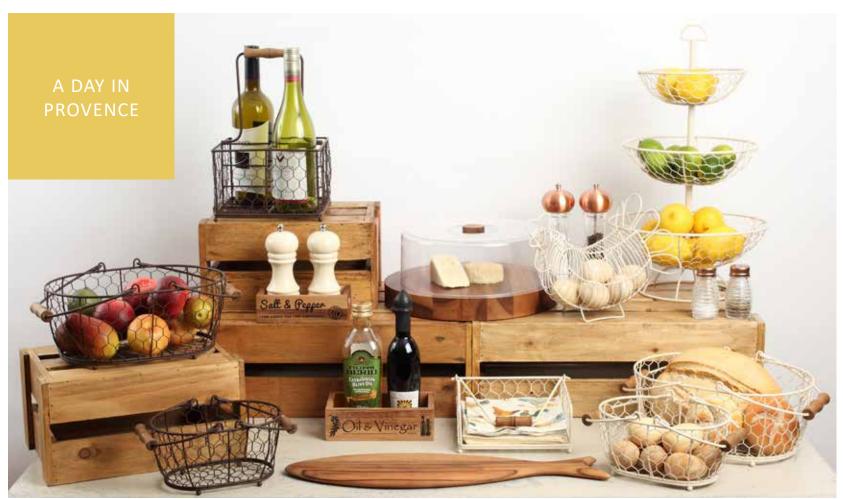

TTI** Add some colour!





Perfect for dried cereal, flour and so much more.

Milk, soups & juice!





cabinet.







**FRUTTI - LICIOUS LIDS** *Each jar has its own printed lid,* 

each jar has its own printed lia, chose from pear, pineapple or apple!





PINEAPPLE BASKET Add some fruity fun.

ADD SOME

**GLAMOUR** 

With these
Diamond salt &

pepper mills.





More colours available see page 19

APPLE OF YOUR EYE

Keeping things freshly seasoned with these green Sola mills.



**MIX IT UP** 

Salt & pepper mills in white and grey are prefect for complementing your on trend kitchen.





**GO BIG** Make a statement with these giant boards. Fantastic for serving & display.



#### **SET THE TONE**

Continue the grey and white theme with these new coasters from the Drift range.















**S&P**T&G have an assortment of mills for every occasion.

#### WE'VE GOT IT COVERED Light weight and stylish, keep it fresh.





and keep to hand at the table.





#### **FISHING FOR COMPLIMENTS**

Available in rustic acacia and rustic white, these sophisticated boards are beautifully shaped for serving and decoration.



#### S&P

Sea - son your dishes with this cute shaker set.



#### **COAST - ERS!**

Pebble shaped cork coasters are practical and timeless.



acacia and rustic white.



#### **OCEAN**



#### **WHAT A CORKER** Available in two sizes.





#### **FISH PRINT**

The fish print continues with this handy wooden crate and storage pot.





34 www.tg-woodware.com www.tg-woodware.com 35





**TOOLS JAR** 

Also available in green & cream.

**CITY CHIC** 

A PLACE