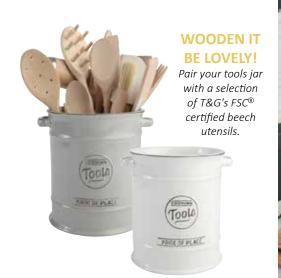

### **WOOD YOU BFLIFVF IT!**

T&G sell a range of FSC® certified wooden utensils from salt spoons to spatulas.