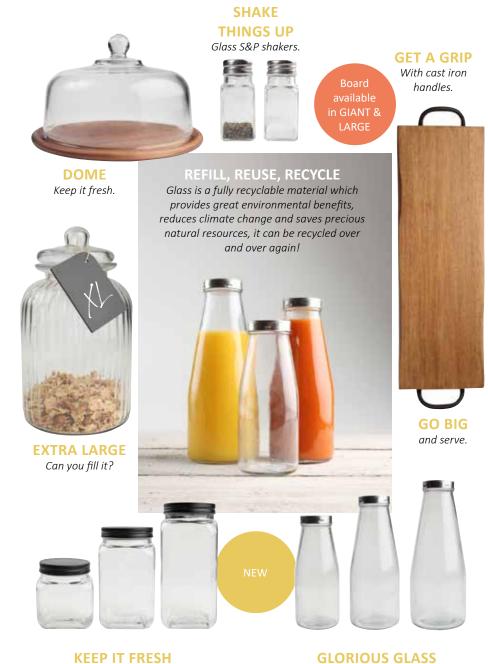

LEANING**

Cork isn't just light weight and fantastic for protecting your work surfaces. It is also easy to clean.





The mark of responsible forestry



**TAKE THE HEAT** 

Cork is heat resistant and a fantastic insulator so it can take those heavy hot casserole dishes.











# CRATE EXTRA SPACE

Set of 3 crates to store tidy or display.



**CHIP OFF THE OLD BLOCK** 

Timeless and practical this beautiful end grain board is made from hevea wood.





18





**BRIGHT** Perfect for relaxed get togethers.



**CRATE EXPECTATIONS** 

A handy crate, stores your mills and protects work surfaces from excess grind.



**TAKE A REST** This acacia mill rest is perfect for keeping surfaces clean and tidy.

www.tg-woodware.com www.tg-woodware.com 19





**TUTTI FRUTTI** Add some colour!





Perfect for dried cereal, flour and so much more.

Milk, soups & juice!





cabinet.







**FRUTTI - LICIOUS LIDS** *Each jar has its own printed lid,* 

each jar has its own printed lia, chose from pear, pineapple or apple!





PINEAPPLE BASKET Add some fruity fun.

ADD SOME

**GLAMOUR** 

With these
Diamond salt &

pepper mills.





More colours available see page 19

APPLE OF YOUR EYE

Keeping things freshly seasoned with these green Sola mills.



**MIX IT UP** 

Salt & pepper mills in white and grey are prefect for complementing your on trend kitchen.





**GO BIG** Make a statement with these giant boards. Fantastic for serving & display.



#### **SET THE TONE**

Continue the grey and white theme with these new coasters from the Drift range.















**S&P**T&G have an