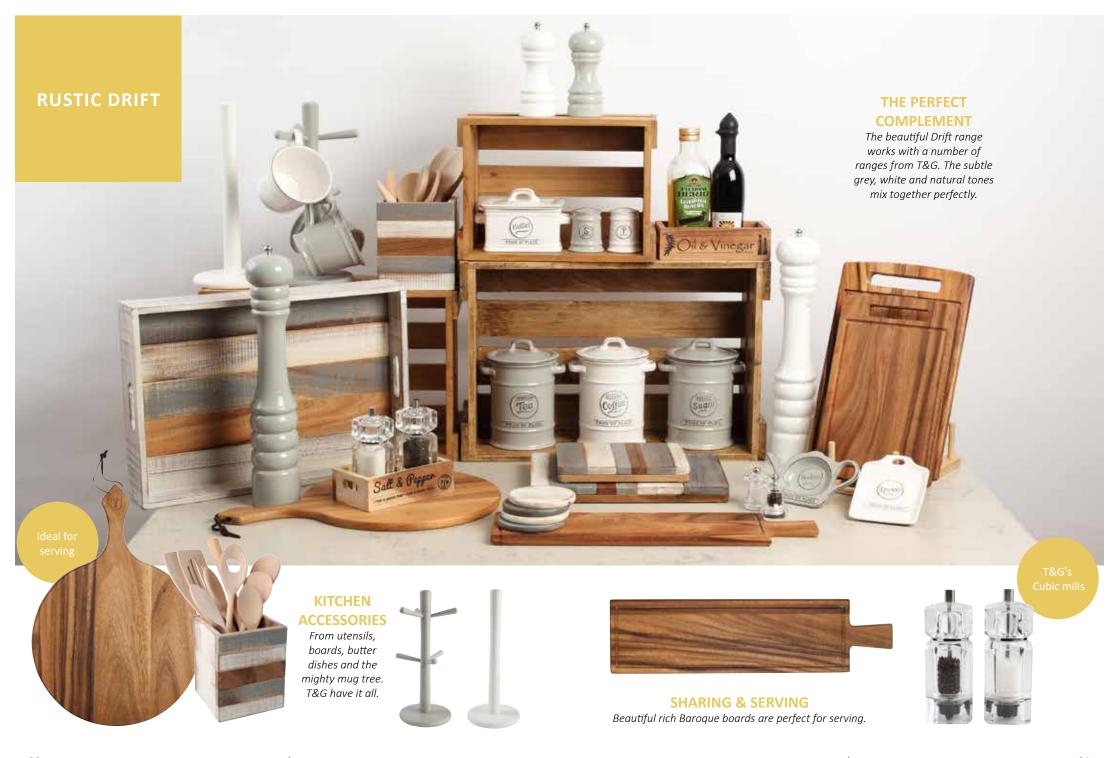

**CONDIMENTS** Add that seasoning.

**RUSTIC ROLLS** Sharing and caring.

0 www.tg-woodware.com www.tg-woodware.com 11

**MIX IT UP** 

Salt & pepper mills in white and grey are prefect for complementing your on trend kitchen.

**GO BIG** Make a statement with these giant boards. Fantastic for serving & display.