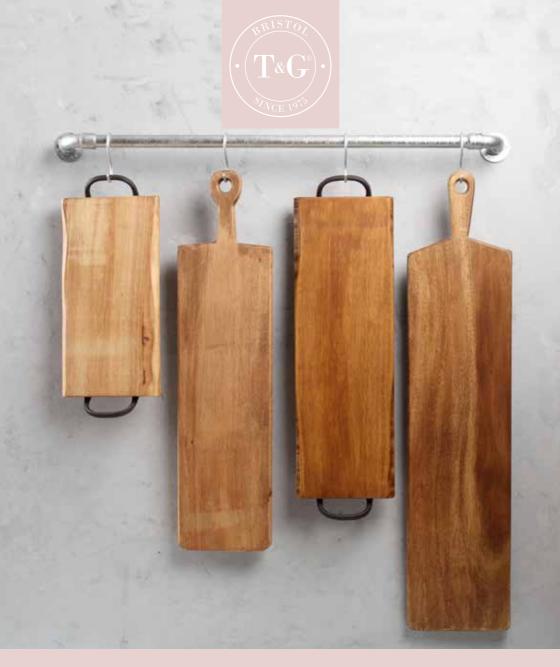

**MIX IT UP** 

Salt & pepper mills in white and grey are prefect for complementing your on trend kitchen.

**GO BIG** Make a statement with these giant boards. Fantastic for serving & display.

#### **FISHING FOR COMPLIMENTS**

Available in rustic acacia and rustic white, these sophisticated boards are beautifully shaped for serving and decoration.