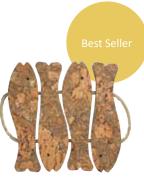

#### **GOT IT COVERED**

Assortment of fishy shaped trivets, you'll be snapping them up.