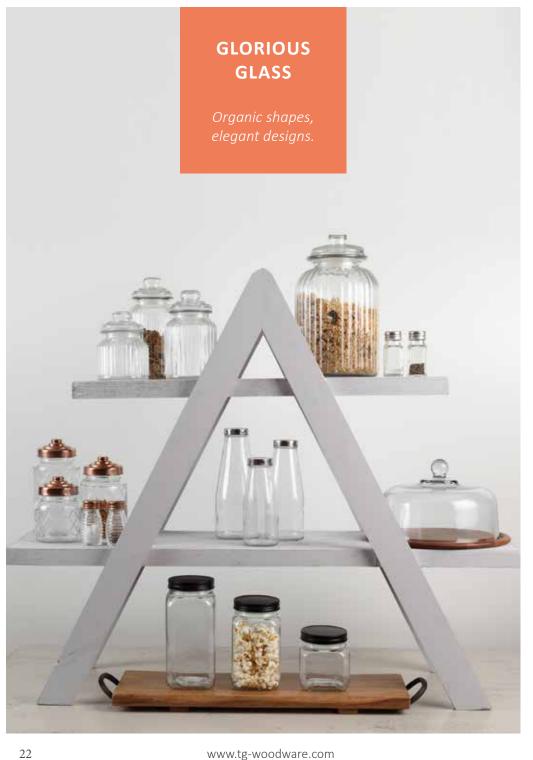

CLEANING**

Cork isn't just light weight and fantastic for protecting your work surfaces. It is also easy to clean.





The mark of responsible forestry



**TAKE THE HEAT** 

Cork is heat resistant and a fantastic insulator so it can take those heavy hot casserole dishes.











# CRATE EXTRA SPACE

Set of 3 crates to store tidy or display.



**CHIP OFF THE OLD BLOCK** 

Timeless and practical this beautiful end grain board is made from hevea wood.





18





**BRIGHT** Perfect for relaxed get togethers.



**CRATE EXPECTATIONS** 

A handy crate, stores your mills and protects work surfaces from excess grind.



**TAKE A REST** This acacia mill rest is perfect for keeping surfaces clean and tidy.

www.tg-woodware.com www.tg-woodware.com 19





**TUTTI FRUTTI** Add some colour!





Perfect for dried cereal, flour and so much more.

Milk, soups & juice!





cabinet.







**FRUTTI - LICIOUS LIDS** *Each jar has its own printed lid,* 

each jar has its own printed lia, chose from pear, pineapple or apple!





PINEAPPLE BASKET Add some fruity fun.

ADD SOME

**GLAMOUR** 

With these
Diamond salt &

pepper mills.





More colours available see page 19

APPLE OF YOUR EYE

Keeping things freshly seasoned with these green Sola mills.



**MIX IT UP** 

Salt & pepper mills in white and grey are prefect for complementing your on trend kitchen.





**GO BIG** Make a statement with these giant boards. Fantastic for serving & display.



#### **SET THE TONE**

Continue the grey and white theme with these new coasters from the Drift range.















**S&P**T&G have