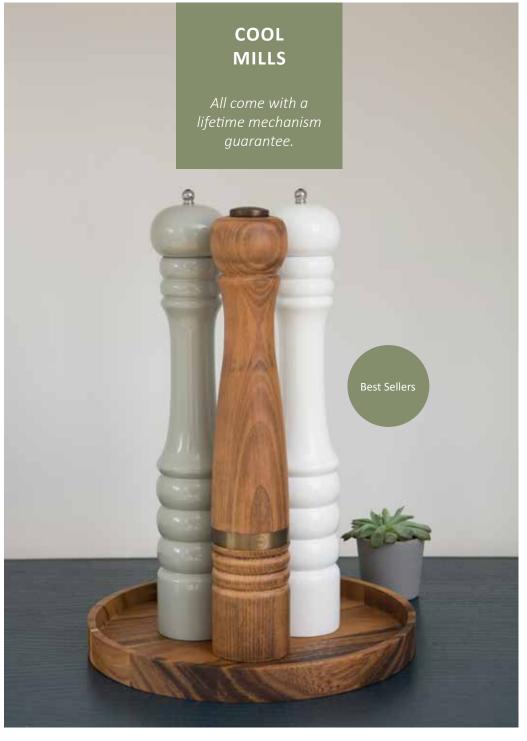

#### **SHINING EXAMPLE**

These Tip Top salt & pepper mills in stainless steel & glass with CrushGrind® Ceramic mechanism come with a Lifetime Mechanism Guarantee.