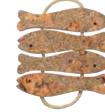

#### **GOT IT COVERED**

Assortment of fishy shaped trivets, you'll be snapping them up.