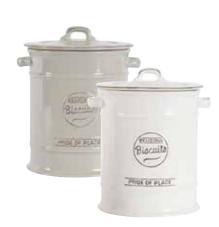

#### **YUMMY BISCUITS**

Also available in green & cream.

A MILL TO MATCH See page 18.

CLASSIC

Grey capstan S&P mills for every season.

TIME FOR TEA

Perfect little tea bag tidy.