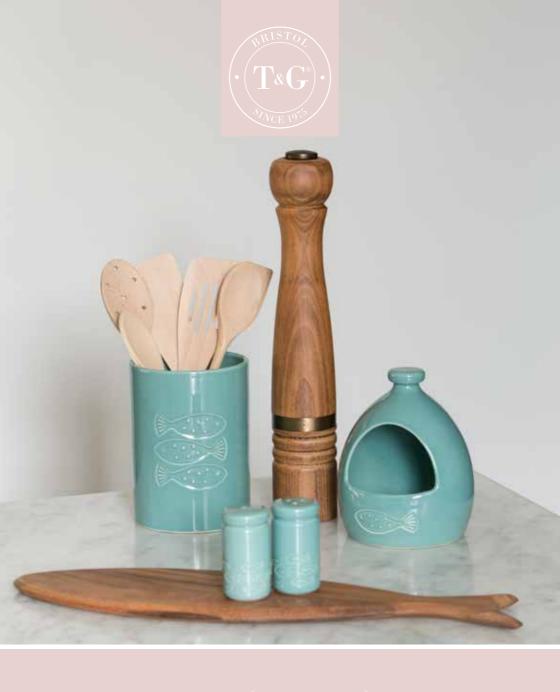

#### **GOT IT COVERED**

Assortment of fishy shaped trivets, you'll be snapping them up.

#### **WHAT A DISH**

Ocean butter dish and fish dish have gone down a storm.