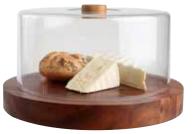

#### **FISHING FOR COMPLIMENTS**

Available in rustic acacia and rustic white, these sophisticated boards are beautifully shaped for serving and decoration.