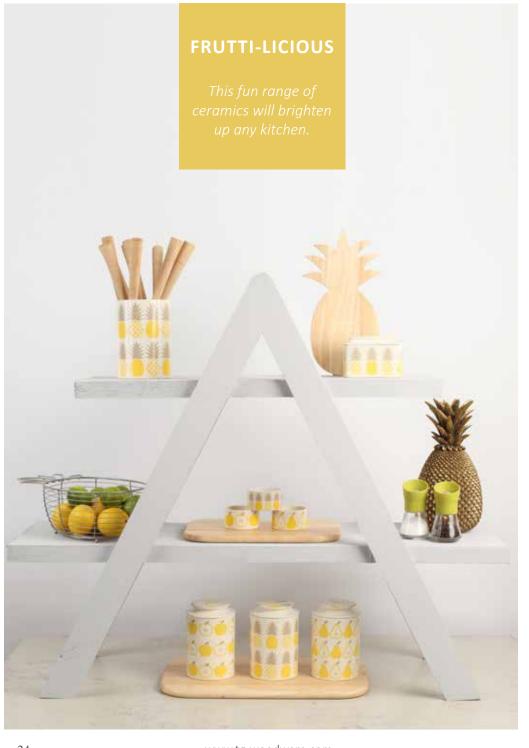

**TUTTI FRUTTI** Add some colour!

Perfect for dried cereal, flour and so much more.

Milk, soups & juice!

cabinet.

**FRUTTI - LICIOUS LIDS** *Each jar has its own printed lid,* 

each jar has its own printed lia, chose from pear, pineapple or apple!

PINEAPPLE BASKET Add some fruity fun.

ADD SOME

**GLAMOUR** 

With these
Diamond salt &

pepper mills.

More colours available see page 19

APPLE OF YOUR EYE

Keeping things freshly seasoned with these green Sola mills.

**MIX IT UP** 

Salt & pepper mills in white and grey are prefect for complementing your on trend kitchen.

**GO BIG** Make a statement with these giant boards. Fantastic for serving & display.