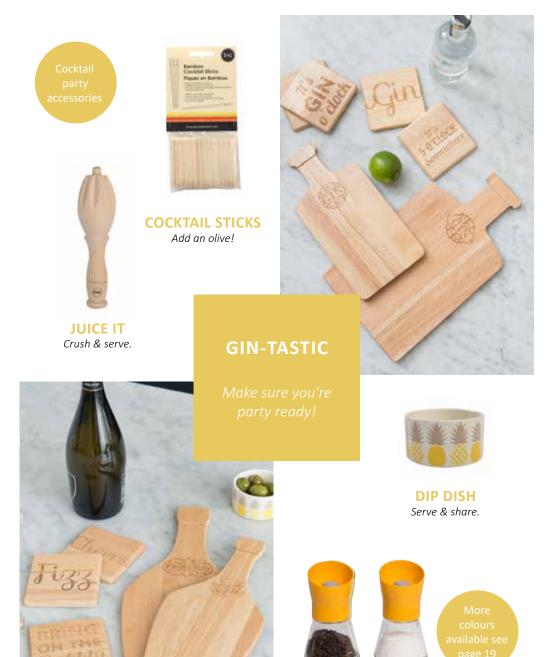

**MIX IT UP** 

Salt & pepper mills in white and grey are prefect for complementing your on trend kitchen.

**GO BIG** Make a statement with these giant boards. Fantastic for serving & display.