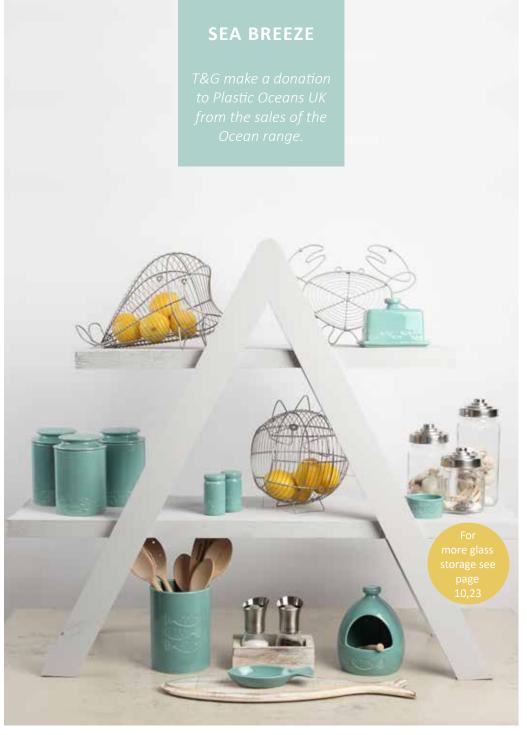

# Help make a wave of change

Storage jars have 3 different lid designs.

#### **OCEAN**

#### **WE'VE HAD A WHALE OF A TIME**

Designing this award winning range.

3

www.tg-woodware.com