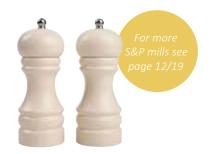

#### **SHINING EXAMPLE**

These Tip Top salt & pepper mills in stainless steel & glass with CrushGrind® Ceramic mechanism come with a Lifetime Mechanism Guarantee.

#### **YUMMY BISCUITS**

Also available in green & cream.

A MILL TO MATCH See page 18.

CLASSIC

Grey capstan S&P mills for every season.

TIME FOR TEA

Perfect little tea bag tidy.