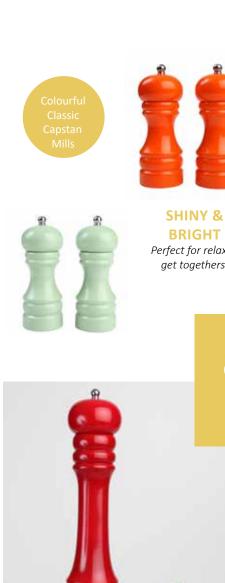

# CRATE EXTRA SPACE

Set of 3 crates to store tidy or display.

**CHIP OFF THE OLD BLOCK** 

Timeless and practical this beautiful end grain board is made from hevea wood.

18

**BRIGHT** Perfect for relaxed get togethers.

**MIX IT UP** 

Salt & pepper mills in white and grey are prefect for complementing your on trend kitchen.

**GO BIG** Make a statement with these giant boards. Fantastic for serving & display.