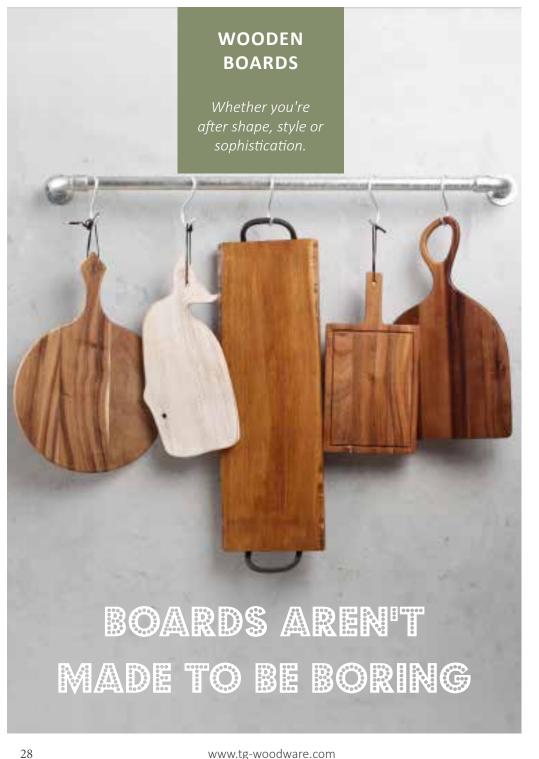

**MIX IT UP** 

Salt & pepper mills in white and grey are prefect for complementing your on trend kitchen.

**GO BIG** Make a statement with these giant boards. Fantastic for serving & display.

#### **FISHING FOR COMPLIMENTS**

Available in rustic acacia and rustic white, these sophisticated boards are beautifully shaped for serving and decoration.