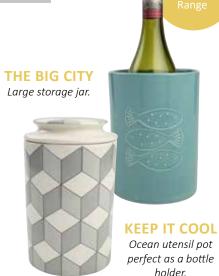

#### **FISH PRINT**

The fish print continues with this handy wooden crate and storage pot.

34 www.tg-woodware.com www.tg-woodware.com 35

**TOOLS JAR** 

Also available in green & cream.

**CITY CHIC** 

A PLACE FOR **EVERYTHING** 

HACE BEE

perfect as a bottle

holder.

**PRESENTATION**Serving & sharing.

More colours ilable see page 19

0 www.tg-woodware.com www.tg-woodware.com 41