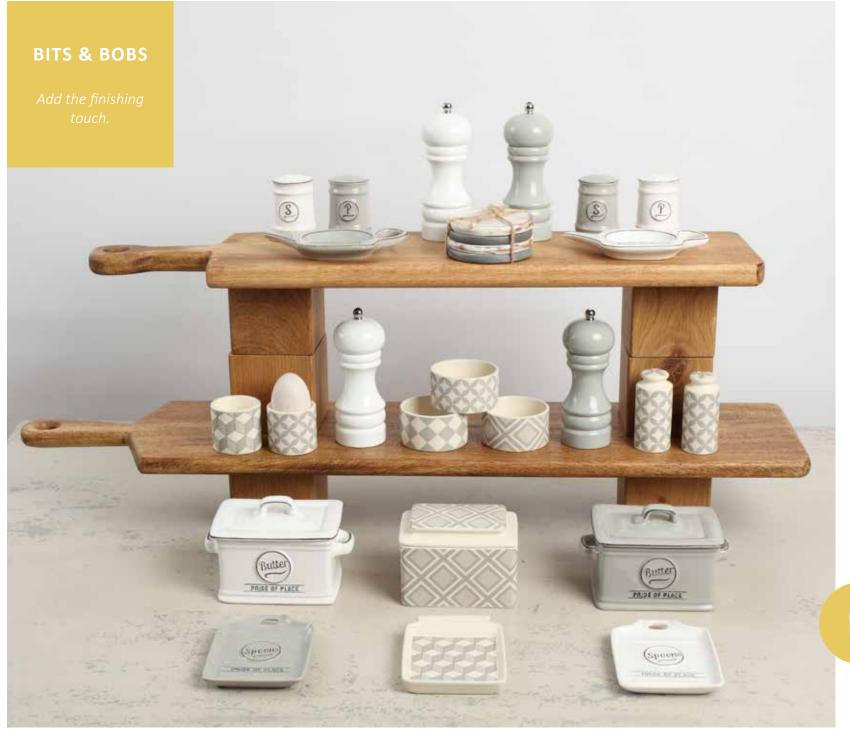

18





**BRIGHT** Perfect for relaxed get togethers.



**CRATE EXPECTATIONS** 

A handy crate, stores your mills and protects work surfaces from excess grind.



**TAKE A REST** This acacia mill rest is perfect for keeping surfaces clean and tidy.

www.tg-woodware.com www.tg-woodware.com 19





**TUTTI FRUTTI** Add some colour!





Perfect for dried cereal, flour and so much more.

Milk, soups & juice!





cabinet.







**FRUTTI - LICIOUS LIDS** *Each jar has its own printed lid,* 

each jar has its own printed lia, chose from pear, pineapple or apple!





PINEAPPLE BASKET Add some fruity fun.

ADD SOME

**GLAMOUR** 

With these
Diamond salt &

pepper mills.





More colours available see page 19

APPLE OF YOUR EYE

Keeping things freshly seasoned with these green Sola mills.



**MIX IT UP** 

Salt & pepper mills in white and grey are prefect for complementing your on trend kitchen.





**GO BIG** Make a statement with these giant boards. Fantastic for serving & display.



#### **SET THE TONE**

Continue the grey and white theme with these new coasters from the Drift range.















**S&P**T&G have an assortment of mills for every occasion.

#### WE'VE GOT IT COVERED Light weight and stylish, keep it fresh.





and keep to hand at the table.





#### **FISHING FOR COMPLIMENTS**

Available in rustic acacia and rustic white, these sophisticated boards are beautifully shaped for serving and decoration.



#### S&P

Sea - son your dishes with this cute shaker set.



#### **COAST - ERS!**

Pebble shaped cork coasters are practical and timeless.



acacia