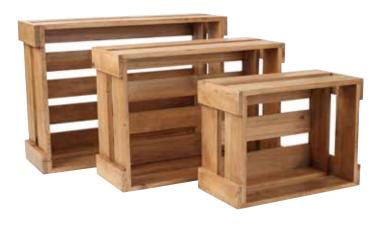

# CRATE EXTRA SPACE

Set of 3 crates to store tidy or display.

**CHIP OFF THE OLD BLOCK** 

Timeless and practical this beautiful end grain board is made from hevea wood.

18

**BRIGHT** Perfect for relaxed get togethers.