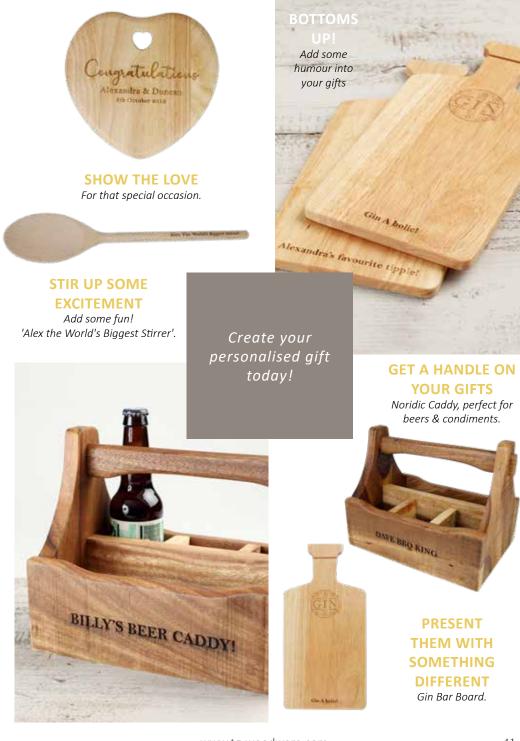

HACE BEE

perfect as a bottle

holder.

**PRESENTATION**Serving & sharing.

More colours ilable see page 19

0 www.tg-woodware.com www.tg-woodware.com 41