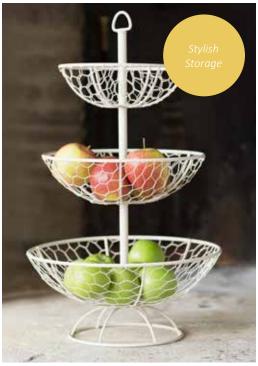

# CRATE EXTRA SPACE

Set of 3 crates to store tidy or display.

**CHIP OFF THE OLD BLOCK** 

Timeless and practical this beautiful end grain board is made from hevea wood.

18

**BRIGHT** Perfect for relaxed get togethers.