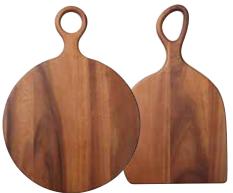

# **OCEAN SOAP DISHES**

**SPOILT FOR CHOICE** 

Soap dishes available in a choice of 6 colours.

www.tg-woodware.com

Use as a chopping board, serving platter or

Vegetables

SEASON Sola salt & pepper mills. Salt & Pepper - FOCE SLOKISSIS FOCE - FOCE SLOKISSIS FOCE -CrushGrind
The World's BEST Mills!